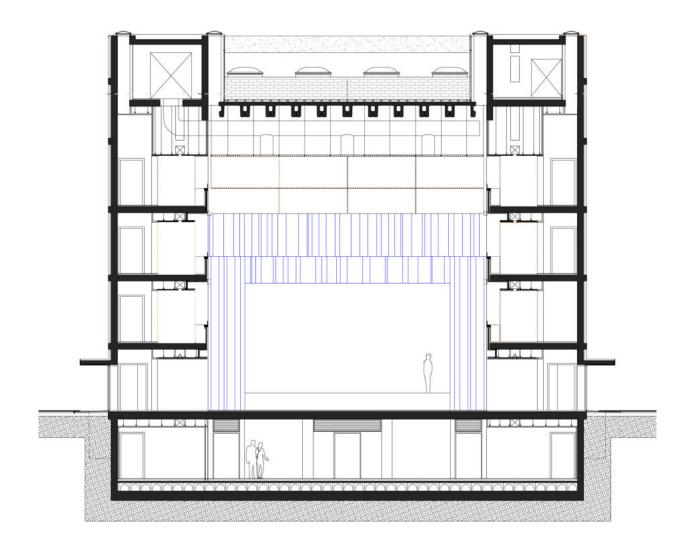

## MULTIPURPOSE THEATRE IN BOTTICINO

This multi-purpose theatre was designed to offer the community a space for hosting many different types of performances and events. Square in plan and with a compact prismatic exterior volume, the building is similar in typology to the city tower, a symbol of the community and a reference to the public life of its citizens. Within, a cavernous full-height volume comprises the central space. It is surrounded by galleries on three sides and on three levels, and by the stage on the fourth side. The building's functions are arranged on three floors. The main 300-seat auditorium has a level floor and is equipped with retractable riser to form the stalls for the performances which require this type of seating. With the risers stored away, the floor space of the auditorium space can also be used for various other types of events and exhibitions, with the seating stored away. There are also a small performances areas at the basement level and on the roof. The multi-purpose character of the building is based on the range of available performances spaces and on the flexibility of the main auditorium, easily adaptable and readily transformed by means of the retractable seating thus allowing a variety of configurations. On the side towards the park, the wall behind the stage can be opened, transforming the auditorium into a stage for outdoor performances. The exterior materials are Botticino marble, wood and glass. Inside, concrete, brick-masonry and plastered surfaces are painted grey in correspondence to the circulation spaces. The main auditorium is finished entirely in wood. The strips and slats are arranged and carved in a vertical and horizontal design, resulting in an acoustic "configuration", while at the same time defining the appearance and the architectural character of the space.