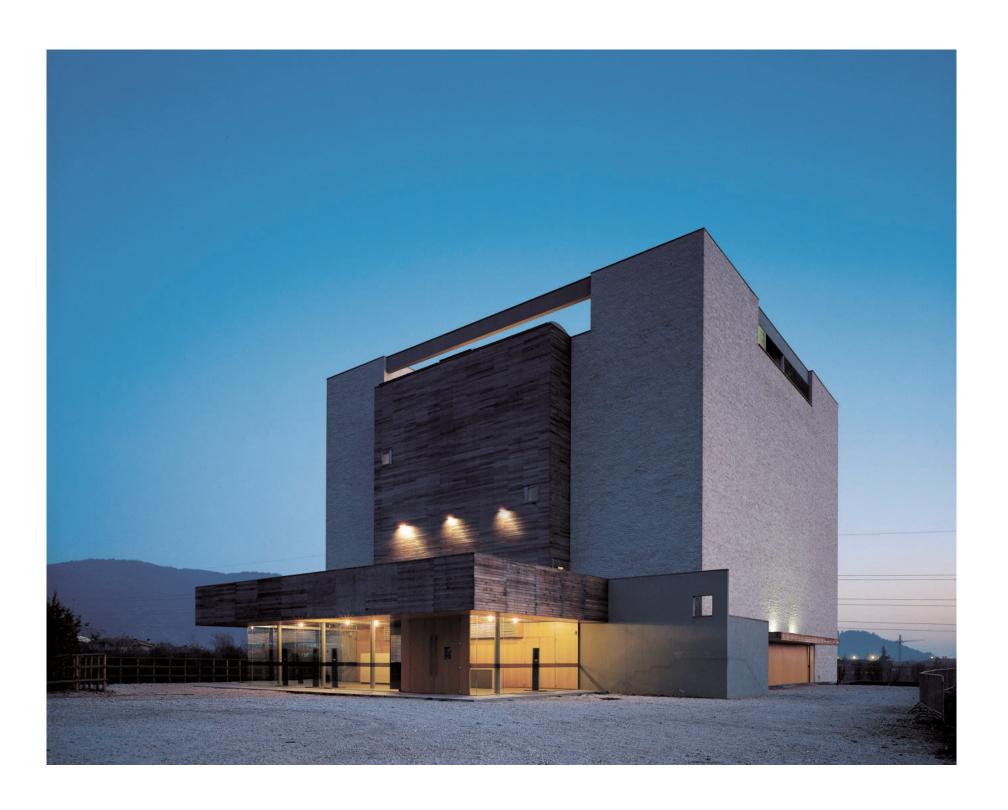

## MULTIPURPOSE THEATRE IN BOTTICINO

This multi-purpose theatre was designed to offer the community a space for hosting many different types of performances and events. Square in plan and with a compact prismatic exterior volume, the building is similar in typology to the city tower, a symbol of the community and a reference to the public life of its citizens. Within, a cavernous full-height volume comprises the central space. It is surrounded by galleries on three sides and on three levels, and by the stage on the fourth side. The building's functions are arranged on three floors. The main 300-seat auditorium has a level floor and is equipped with retractable riser to form the stalls for the performances which require this type of seating. With the risers stored away, the floor space of the auditorium space can also be used for various other types of events and exhibitions, with the seating stored away. There are also a small performances areas at the basement level and on the roof. The multi-purpose character of the building is based on the range of available performances spaces and on the flexibility of the main auditorium, easily adaptable and readily transformed by means of the retractable seating thus allowing a variety of configurations. On the side towards the park, the wall behind the stage can be opened, transforming the auditorium into a stage for outdoor performances. The exterior materials are Botticino marble, wood and glass. Inside, concrete, brick-masonry and plastered surfaces are painted grey in correspondence to the circulation spaces. The main auditorium is finished entirely in wood. The strips and slats are arranged and carved in a vertical and horizontal design, resulting in an acoustic "configuration", while at the same time defining the appearance and the architectural character of the space.