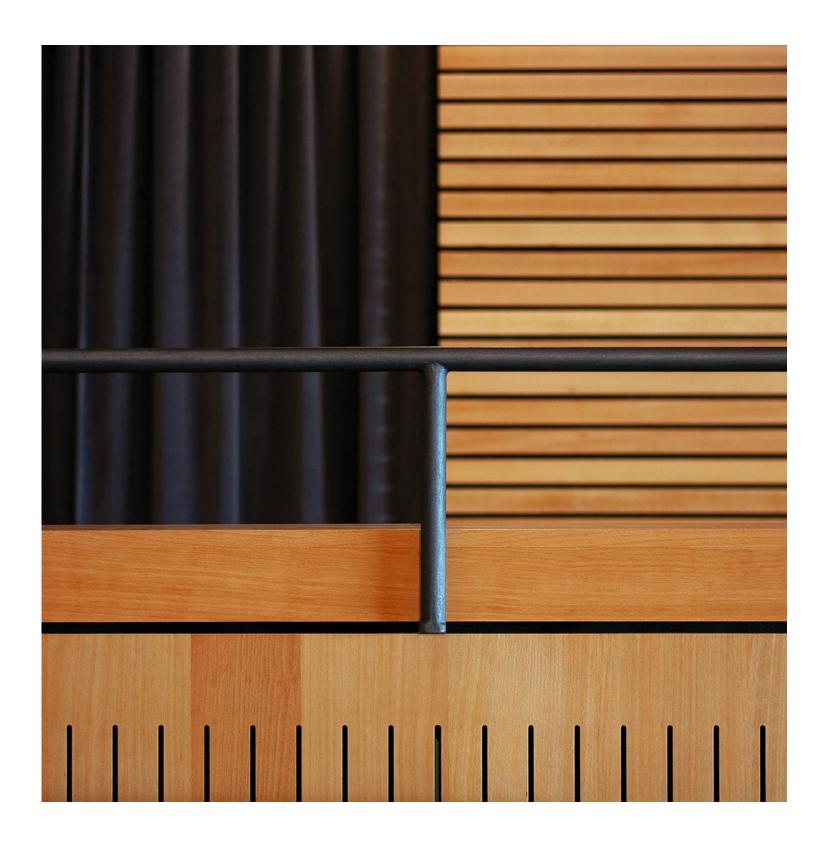

## MULTIPURPOSE THEATRE IN BOTTICINO

This multi-purpose theatre was designed to offer the community a space for hosting many different types of performances and events. Square in plan and with a compact prismatic exterior volume, the building is similar in typology to the city tower, a symbol of the community and a reference to the public life of its citizens. Within, a cavernous full-height volume comprises the central space. It is surrounded by galleries on three sides and on three levels, and by the stage on the fourth side. The building's functions are arranged on three floors. The main 300-seat auditorium has a level floor and is equipped with retractable riser to form the stalls for the performances which require this type of seating. With the risers stored away, the floor space of the auditorium space can also be used for various other types of events and exhibitions, with the seating stored away. There are also a small performances areas at the basement level and on the roof. The multi-purpose character of the building is based on the range of available performances spaces and on the flexibility of the main auditorium, easily adaptable and readily transformed by means of the retractable seating thus allowing a variety of configurations. On the side towards the park, the wall behind the stage can be opened, transforming the auditorium into a stage for outdoor performances. The exterior materials are Botticino marble, wood and glass. Inside, concrete, brick-masonry and plastered surfaces are painted grey in correspondence to the circulation spaces. The main auditorium is finished entirely in wood. The strips and slats are arranged and carved in a vertical and horizontal design, resulting in an acoustic "configuration", while at the same time defining the appearance and the architectural character of the space.