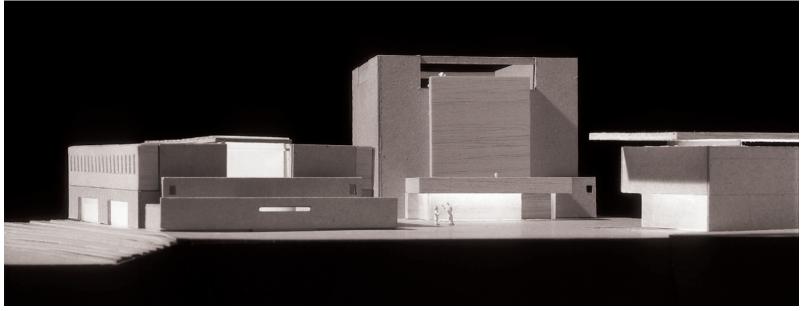

## MULTIPURPOSE THEATRE IN BOTTICINO

This multi-purpose theatre was designed to offer the community a space for hosting many different types of performances and events. Square in plan and with a compact prismatic exterior volume, the building is similar in typology to the city tower, a symbol of the community and a reference to the public life of its citizens. Within, a cavernous full-height volume comprises the central space. It is surrounded by galleries on three sides and on three levels, and by the stage on the fourth side. The building's functions are arranged on three floors. The main 300-seat auditorium has a level floor and is equipped with retractable riser to form the stalls for the performances which require this type of seating. With the risers stored away, the floor space of the auditorium space can also be used for various other types of events and exhibitions, with the seating stored away. There are also a small performances areas at the basement level and on the roof. The multi-purpose character of the building is based on the range of available performances spaces and on the flexibility of the main auditorium, easily adaptable and readily transformed by means of the retractable seating thus allowing a variety of configurations. On the side towards the park, the wall behind the stage can be opened, transforming the auditorium into a stage for outdoor performances. The exterior materials are Botticino marble, wood and glass. Inside, concrete, brick-masonry and plastered surfaces are painted grey in correspondence to the circulation spaces. The main auditorium is finished entirely in wood. The strips and slats are arranged and carved in a vertical and horizontal design, resulting in an acoustic "configuration", while at the same time defining the appearance and the architectural character of the space.