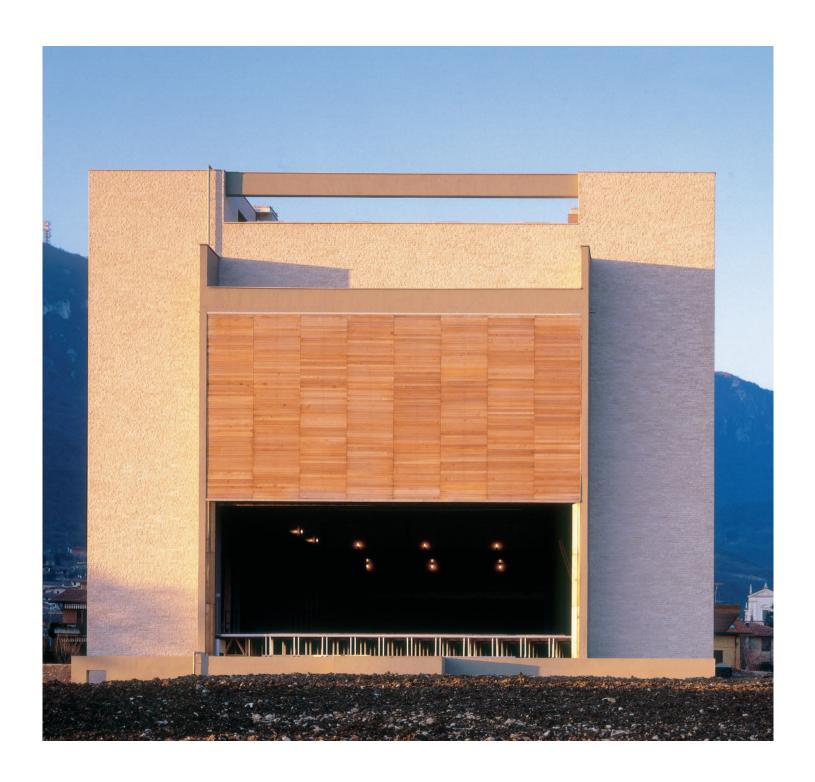

## MULTIPURPOSE THEATRE IN BOTTICINO

This multi-purpose theatre was designed to offer the community a space for hosting many different types of performances and events. Square in plan and with a compact prismatic exterior volume, the building is similar in typology to the city tower, a symbol of the community and a reference to the public life of its citizens. Within, a cavernous full-height volume comprises the central space. It is surrounded by galleries on three sides and on three levels, and by the stage on the fourth side. The building's functions are arranged on three floors. The main 300-seat auditorium has a level floor and is equipped with retractable riser to form the stalls for the performances which require this type of seating. With the risers stored away, the floor space of the auditorium space can also be used for various other types of events and exhibitions, with the seating stored away. There are also a small performances areas at the basement level and on the roof. The multi-purpose character of the building is based on the range of available performances spaces and on the flexibility of the main auditorium, easily adaptable and readily transformed by means of the retractable seating thus allowing a variety of configurations. On the side towards the park, the wall behind the stage can be opened, transforming the auditorium into a stage for outdoor performances. The exterior materials are Botticino marble, wood and glass. Inside, concrete, brick-masonry and plastered surfaces are painted grey in correspondence to the circulation spaces. The main auditorium is finished entirely in wood. The strips and slats are arranged and carved in a vertical and horizontal design, resulting in an acoustic "configuration", while at the same time defining the appearance and the architectural character of the space.