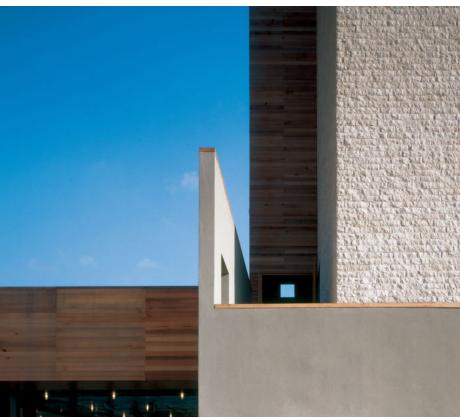

## MULTIPURPOSE THEATRE IN BOTTICINO

This multi-purpose theatre was designed to offer the community a space for hosting many different types of performances and events. Square in plan and with a compact prismatic exterior volume, the building is similar in typology to the city tower, a symbol of the community and a reference to the public life of its citizens. Within, a cavernous full-height volume comprises the central space. It is surrounded by galleries on three sides and on three levels, and by the stage on the fourth side. The building's functions are arranged on three floors. The main 300-seat auditorium has a level floor and is equipped with retractable riser to form the stalls for the performances which require this type of seating. With the risers stored away, the floor space of the auditorium space can also be used for various other types of events and exhibitions, with the seating stored away. There are also a small performances areas at the basement level and on the roof. The multi-purpose character of the building is based on the range of available performances spaces and on the flexibility of the main auditorium, easily adaptable and readily transformed by means of the retractable seating thus allowing a variety of configurations. On the side towards the park, the wall behind the stage can be opened, transforming the auditorium into a stage for outdoor performances. The exterior materials are Botticino marble, wood and glass. Inside, concrete, brick-masonry and plastered surfaces are painted grey in correspondence to the circulation spaces. The main auditorium is finished entirely in wood. The strips and slats are arranged and carved in a vertical and horizontal design, resulting in an acoustic "configuration", while at the same time defining the appearance and the architectural character of the space.