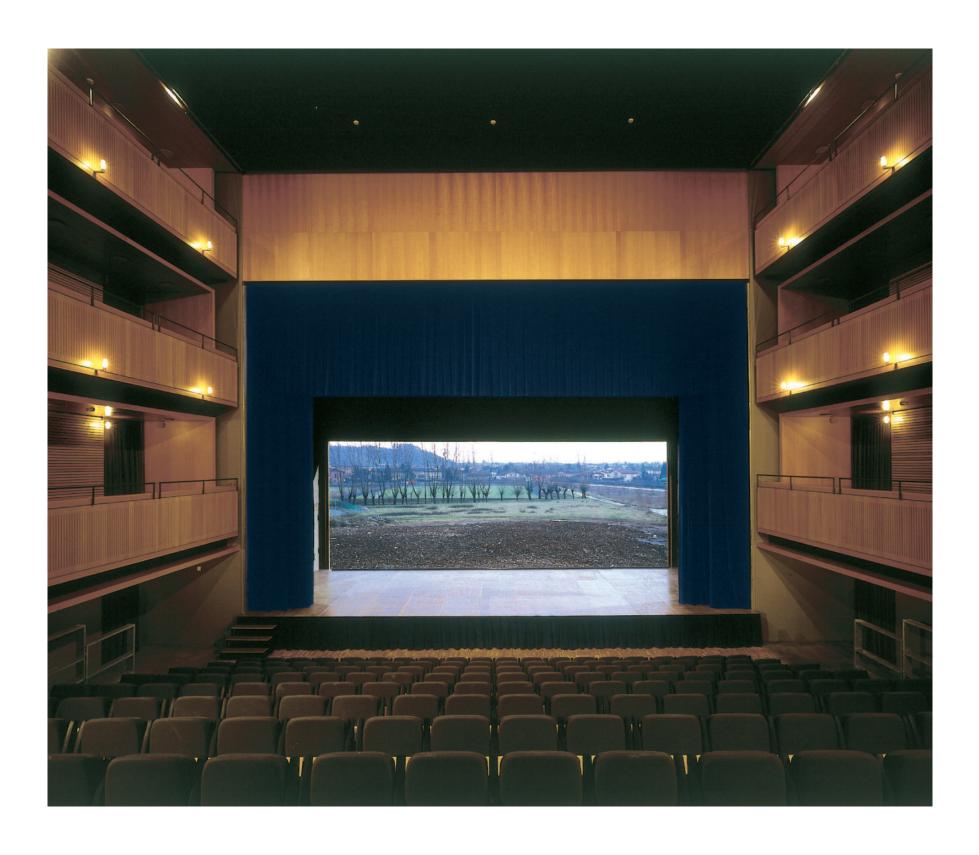

## MULTIPURPOSE THEATRE IN BOTTICINO

This multi-purpose theatre was designed to offer the community a space for hosting many different types of performances and events. Square in plan and with a compact prismatic exterior volume, the building is similar in typology to the city tower, a symbol of the community and a reference to the public life of its citizens. Within, a cavernous full-height volume comprises the central space. It is surrounded by galleries on three sides and on three levels, and by the stage on the fourth side. The building's functions are arranged on three floors. The main 300-seat auditorium has a level floor and is equipped with retractable riser to form the stalls for the performances which require this type of seating. With the risers stored away, the floor space of the auditorium space can also be used for various other types of events and exhibitions, with the seating stored away. There are also a small performances areas at the basement level and on the roof. The multi-purpose character of the building is based on the range of available performances spaces and on the flexibility of the main auditorium, easily adaptable and readily transformed by means of the retractable seating thus allowing a variety of configurations. On the side towards the park, the wall behind the stage can be opened, transforming the auditorium into a stage for outdoor performances. The exterior materials are Botticino marble, wood and glass. Inside, concrete, brick-masonry and plastered surfaces are painted grey in correspondence to the circulation spaces. The main auditorium is finished entirely in wood. The strips and slats are arranged and carved in a vertical and horizontal design, resulting in an acoustic "configuration", while at the same time defining the appearance and the architectural character of the space.