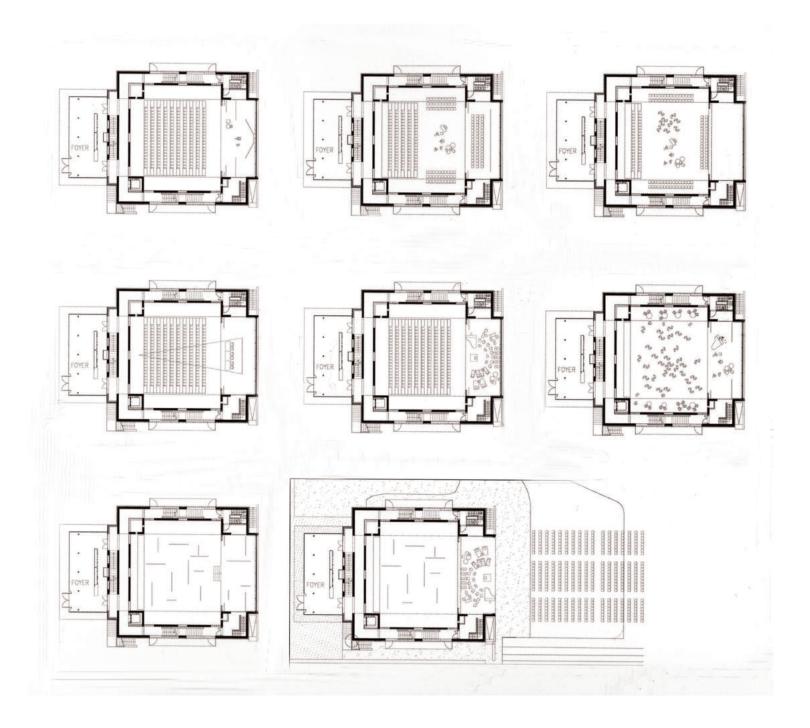

## MULTIPURPOSE THEATRE IN BOTTICINO

This multi-purpose theatre was designed to offer the community a space for hosting many different types of performances and events. Square in plan and with a compact prismatic exterior volume, the building is similar in typology to the city tower, a symbol of the community and a reference to the public life of its citizens. Within, a cavernous full-height volume comprises the central space. It is surrounded by galleries on three sides and on three levels, and by the stage on the fourth side. The building's functions are arranged on three floors. The main 300-seat auditorium has a level floor and is equipped with retractable riser to form the stalls for the performances which require this type of seating. With the risers stored away, the floor space of the auditorium space can also be used for various other types of events and exhibitions, with the seating stored away. There are also a small performances areas at the basement level and on the roof. The multi-purpose character of the building is based on the range of available performances spaces and on the flexibility of the main auditorium, easily adaptable and readily transformed by means of the retractable seating thus allowing a variety of configurations. On the side towards the park, the wall behind the stage can be opened, transforming the auditorium into a stage for outdoor performances. The exterior materials are Botticino marble, wood and glass. Inside, concrete, brick-masonry and plastered surfaces are painted grey in correspondence to the circulation spaces. The main auditorium is finished entirely in wood. The strips and slats are arranged and carved in a vertical and horizontal design, resulting in an acoustic "configuration", while at the same time defining the appearance and the architectural character of the space.