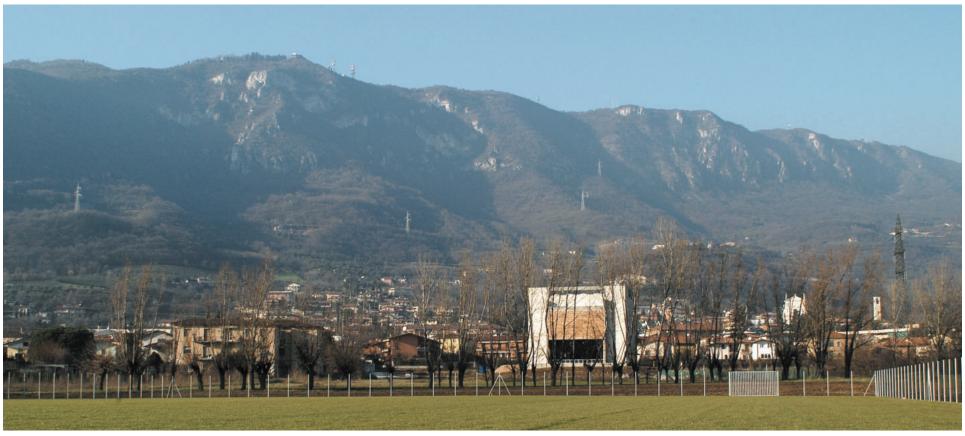

## MULTIPURPOSE THEATRE IN BOTTICINO

This multi-purpose theatre was designed to offer the community a space for hosting many different types of performances and events. Square in plan and with a compact prismatic exterior volume, the building is similar in typology to the city tower, a symbol of the community and a reference to the public life of its citizens. Within, a cavernous full-height volume comprises the central space. It is surrounded by galleries on three sides and on three levels, and by the stage on the fourth side. The building's functions are arranged on three floors. The main 300-seat auditorium has a level floor and is equipped with retractable riser to form the stalls for the performances which require this type of seating. With the risers stored away, the floor space of the auditorium space can also be used for various other types of events and exhibitions, with the seating stored away. There are also a small performances areas at the basement level and on the roof. The multi-purpose character of the building is based on the range of available performances spaces and on the flexibility of the main auditorium, easily adaptable and readily transformed by means of the retractable seating thus allowing a variety of configurations. On the side towards the park, the wall behind the stage can be opened, transforming the auditorium into a stage for outdoor performances. The exterior materials are Botticino marble, wood and glass. Inside, concrete, brick-masonry and plastered surfaces are painted grey in correspondence to the circulation spaces. The main auditorium is finished entirely in wood. The strips and slats are arranged and carved in a vertical and horizontal design, resulting in an acoustic "configuration", while at the same time defining the appearance and the architectural character of the space.