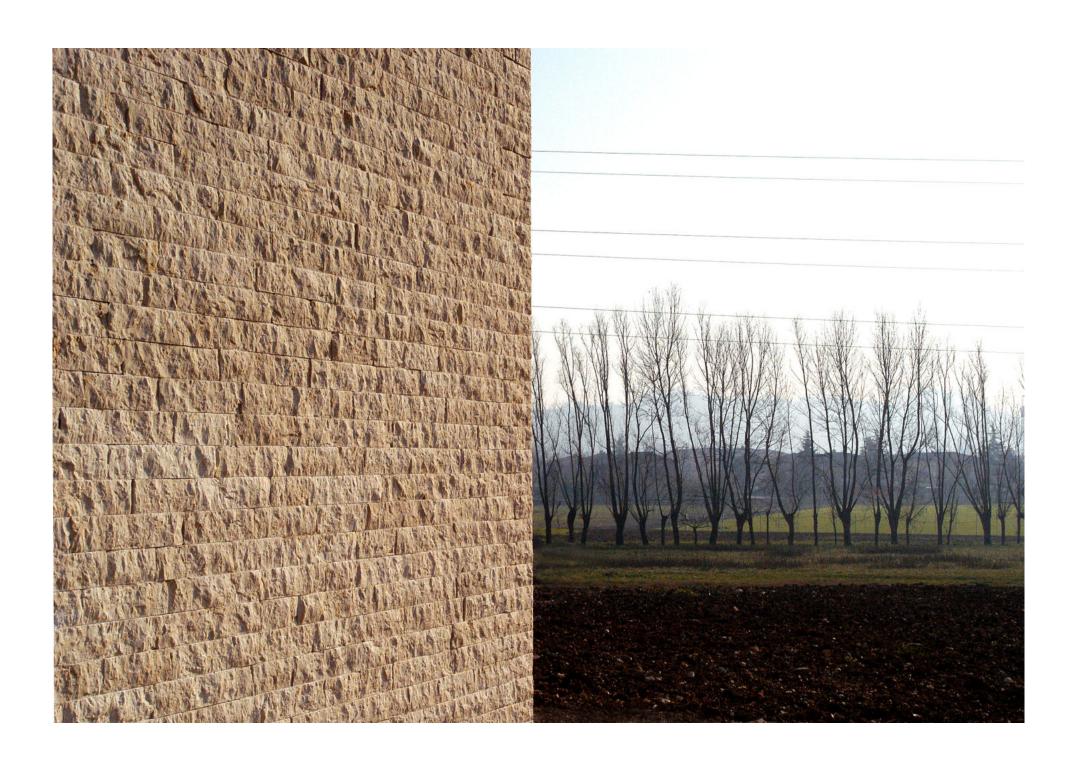

## MULTIPURPOSE THEATRE IN BOTTICINO

This multi-purpose theatre was designed to offer the community a space for hosting many different types of performances and events. Square in plan and with a compact prismatic exterior volume, the building is similar in typology to the city tower, a symbol of the community and a reference to the public life of its citizens. Within, a cavernous full-height volume comprises the central space. It is surrounded by galleries on three sides and on three levels, and by the stage on the fourth side. The building's functions are arranged on three floors. The main 300-seat auditorium has a level floor and is equipped with retractable riser to form the stalls for the performances which require this type of seating. With the risers stored away, the floor space of the auditorium space can also be used for various other types of events and exhibitions, with the seating stored away. There are also a small performances areas at the basement level and on the roof. The multi-purpose character of the building is based on the range of available performances spaces and on the flexibility of the main auditorium, easily adaptable and readily transformed by means of the retractable seating thus allowing a variety of configurations. On the side towards the park, the wall behind the stage can be opened, transforming the auditorium into a stage for outdoor performances. The exterior materials are Botticino marble, wood and glass. Inside, concrete, brick-masonry and plastered surfaces are painted grey in correspondence to the circulation spaces. The main auditorium is finished entirely in wood. The strips and slats are arranged and carved in a vertical and horizontal design, resulting in an acoustic "configuration", while at the same time defining the appearance and the architectural character of the space.