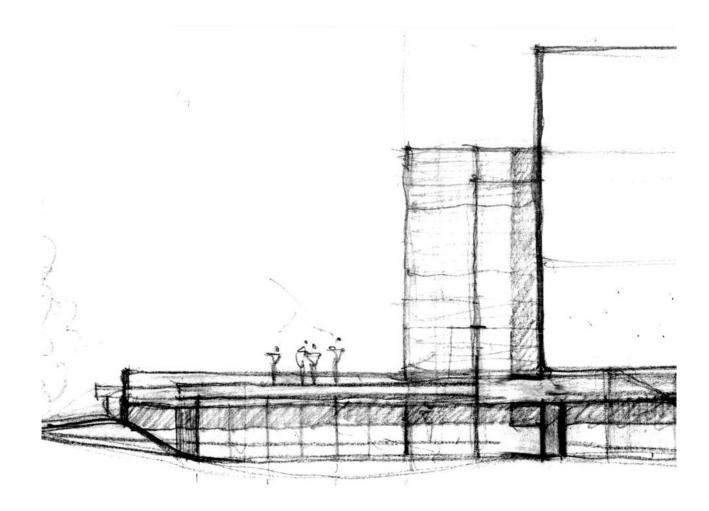

## MULTIPURPOSE THEATRE IN BOTTICINO

This multi-purpose theatre was designed to offer the community a space for hosting many different types of performances and events. Square in plan and with a compact prismatic exterior volume, the building is similar in typology to the city tower, a symbol of the community and a reference to the public life of its citizens. Within, a cavernous full-height volume comprises the central space. It is surrounded by galleries on three sides and on three levels, and by the stage on the fourth side. The building's functions are arranged on three floors. The main 300-seat auditorium has a level floor and is equipped with retractable riser to form the stalls for the performances which require this type of seating. With the risers stored away, the floor space of the auditorium space can also be used for various other types of events and exhibitions, with the seating stored away. There are also a small performances areas at the basement level and on the roof. The multi-purpose character of the building is based on the range of available performances spaces and on the flexibility of the main auditorium, easily adaptable and readily transformed by means of the retractable seating thus allowing a variety of configurations. On the side towards the park, the wall behind the stage can be opened, transforming the auditorium into a stage for outdoor performances. The exterior materials are Botticino marble, wood and glass. Inside, concrete, brick-masonry and plastered surfaces are painted grey in correspondence to the circulation spaces. The main auditorium is finished entirely in wood. The strips and slats are arranged and carved in a vertical and horizontal design, resulting in an acoustic "configuration", while at the same time defining the appearance and the architectural character of the space.