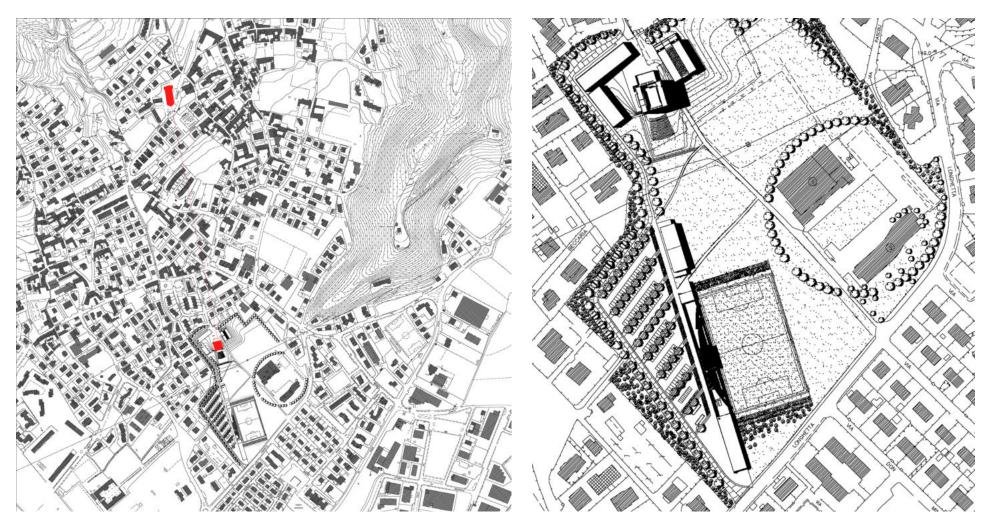

## MULTIPURPOSE THEATRE IN BOTTICINO

This multi-purpose theatre was designed to offer the community a space for hosting many different types of performances and events. Square in plan and with a compact prismatic exterior volume, the building is similar in typology to the city tower, a symbol of the community and a reference to the public life of its citizens. Within, a cavernous full-height volume comprises the central space. It is surrounded by galleries on three sides and on three levels, and by the stage on the fourth side. The building's functions are arranged on three floors. The main 300-seat auditorium has a level floor and is equipped with retractable riser to form the stalls for the performances which require this type of seating. With the risers stored away, the floor space of the auditorium space can also be used for various other types of events and exhibitions, with the seating stored away. There are also a small performances areas at the basement level and on the roof. The multi-purpose character of the building is based on the range of available performances spaces and on the flexibility of the main auditorium, easily adaptable and readily transformed by means of the retractable seating thus allowing a variety of configurations. On the side towards the park, the wall behind the stage can be opened, transforming the auditorium into a stage for outdoor performances. The exterior materials are Botticino marble, wood and glass. Inside, concrete, brick-masonry and plastered surfaces are painted grey in correspondence to the circulation spaces. The main auditorium is finished entirely in wood. The strips and slats are arranged and carved in a vertical and horizontal design, resulting in an acoustic "configuration", while at the same time defining the appearance and the architectural character of the space.

Client: Comune di Botticino

Project: 1998

Completion date: 2004 Site area: 88.000 sqm Total floor area: 2.200 sqm

Multipurpose theatre - Botticino