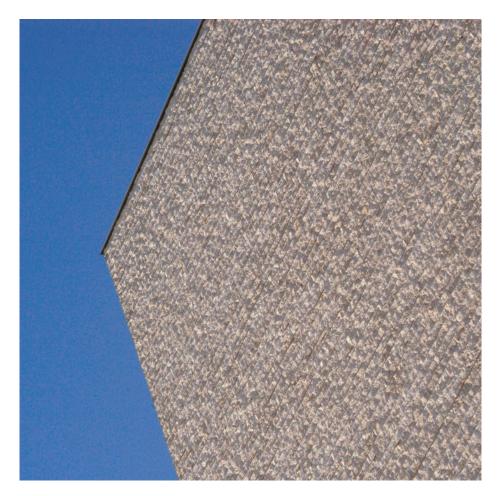

## MULTIPURPOSE THEATRE IN BOTTICINO

This multi-purpose theatre was designed to offer the community a space for hosting many different types of performances and events. Square in plan and with a compact prismatic exterior volume, the building is similar in typology to the city tower, a symbol of the community and a reference to the public life of its citizens. Within, a cavernous full-height volume comprises the central space. It is surrounded by galleries on three sides and on three levels, and by the stage on the fourth side. The building's functions are arranged on three floors. The main 300-seat auditorium has a level floor and is equipped with retractable riser to form the stalls for the performances which require this type of seating. With the risers stored away, the floor space of the auditorium space can also be used for various other types of events and exhibitions, with the seating stored away. There are also a small performances areas at the basement level and on the roof. The multi-purpose character of the building is based on the range of available performances spaces and on the flexibility of the main auditorium, easily adaptable and readily transformed by means of the retractable seating thus allowing a variety of configurations. On the side towards the park, the wall behind the stage can be opened, transforming the auditorium into a stage for outdoor performances. The exterior materials are Botticino marble, wood and glass. Inside, concrete, brick-masonry and plastered surfaces are painted grey in correspondence to the circulation spaces. The main auditorium is finished entirely in wood. The strips and slats are arranged and carved in a vertical and horizontal design, resulting in an acoustic "configuration", while at the same time defining the appearance and the architectural character of the space.