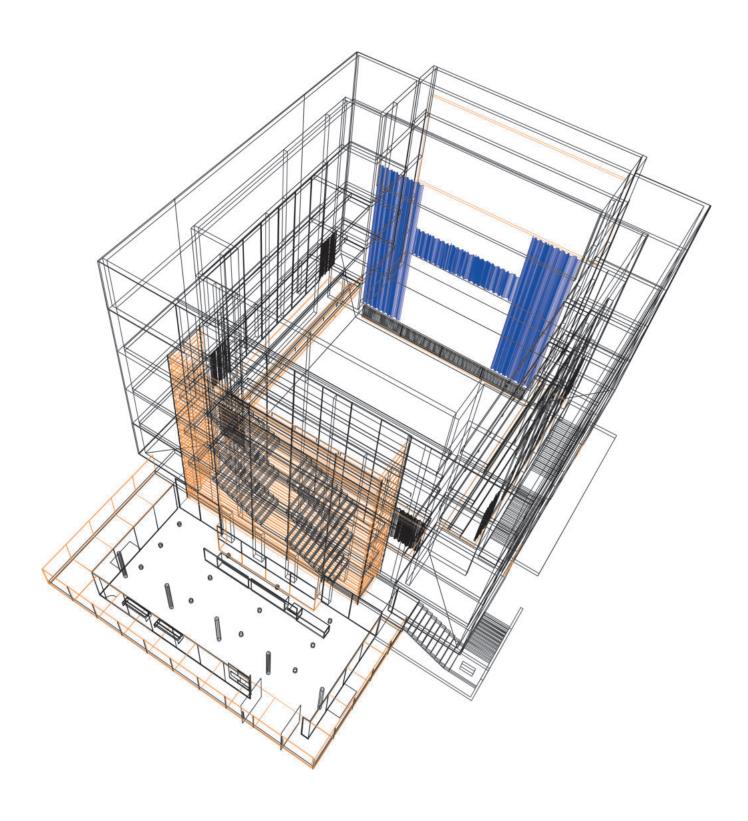

## MULTIPURPOSE THEATRE IN BOTTICINO

This multi-purpose theatre was designed to offer the community a space for hosting many different types of performances and events. Square in plan and with a compact prismatic exterior volume, the building is similar in typology to the city tower, a symbol of the community and a reference to the public life of its citizens. Within, a cavernous full-height volume comprises the central space. It is surrounded by galleries on three sides and on three levels, and by the stage on the fourth side. The building's functions are arranged on three floors. The main 300-seat auditorium has a level floor and is equipped with retractable riser to form the stalls for the performances which require this type of seating. With the risers stored away, the floor space of the auditorium space can also be used for various other types of events and exhibitions, with the seating stored away. There are also a small performances areas at the basement level and on the roof. The multi-purpose character of the building is based on the range of available performances spaces and on the flexibility of the main auditorium, easily adaptable and readily transformed by means of the retractable seating thus allowing a variety of configurations. On the side towards the park, the wall behind the stage can be opened, transforming the auditorium into a stage for outdoor performances. The exterior materials are Botticino marble, wood and glass. Inside, concrete, brick-masonry and plastered surfaces are painted grey in correspondence to the circulation spaces. The main auditorium is finished entirely in wood. The strips and slats are arranged and carved in a vertical and horizontal design, resulting in an acoustic "configuration", while at the same time defining the appearance and the architectural character of the space.