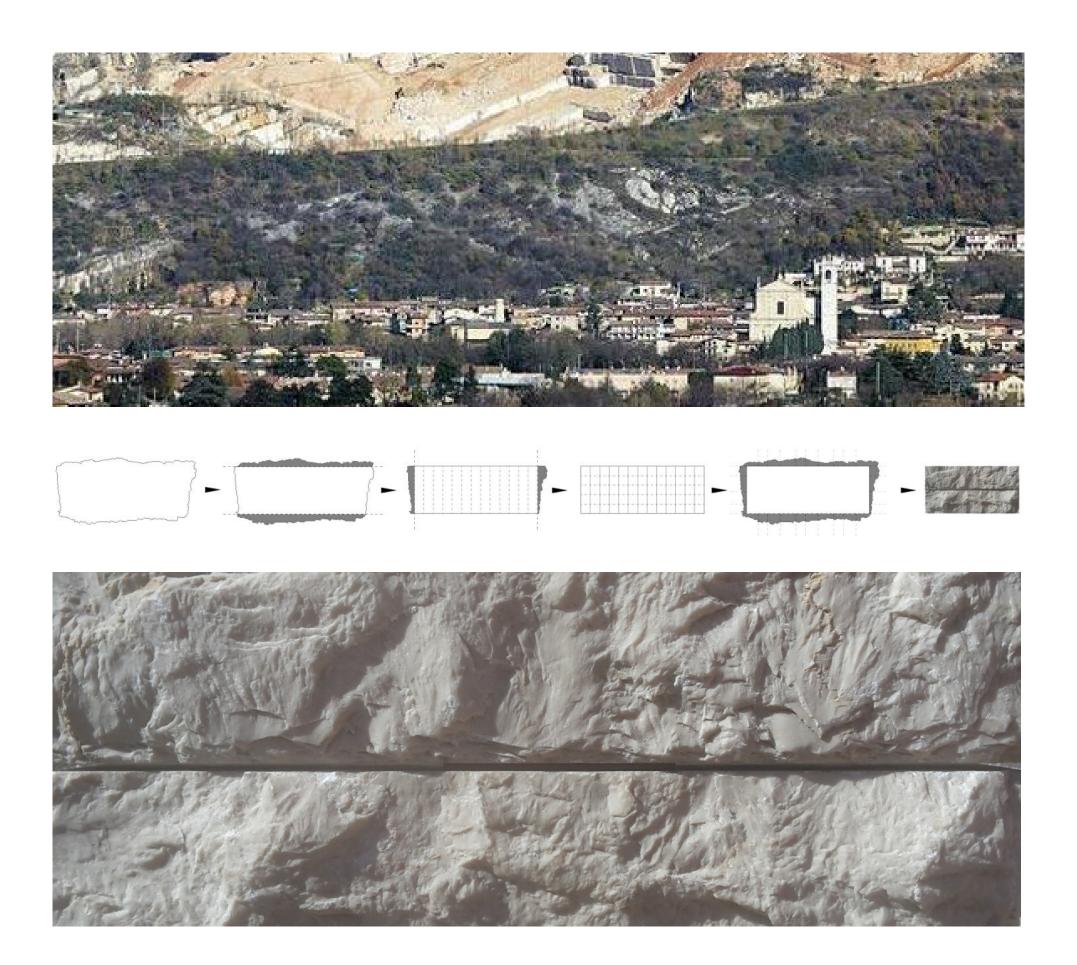

## MULTIPURPOSE THEATRE IN BOTTICINO

This multi-purpose theatre was designed to offer the community a space for hosting many different types of performances and events. Square in plan and with a compact prismatic exterior volume, the building is similar in typology to the city tower, a symbol of the community and a reference to the public life of its citizens. Within, a cavernous full-height volume comprises the central space. It is surrounded by galleries on three sides and on three levels, and by the stage on the fourth side. The building's functions are arranged on three floors. The main 300-seat auditorium has a level floor and is equipped with retractable riser to form the stalls for the performances which require this type of seating. With the risers stored away, the floor space of the auditorium space can also be used for various other types of events and exhibitions, with the seating stored away. There are also a small performances areas at the basement level and on the roof. The multi-purpose character of the building is based on the range of available performances spaces and on the flexibility of the main auditorium, easily adaptable and readily transformed by means of the retractable seating thus allowing a variety of configurations. On the side towards the park, the wall behind the stage can be opened, transforming the auditorium into a stage for outdoor performances. The exterior materials are Botticino marble, wood and glass. Inside, concrete, brick-masonry and plastered surfaces are painted grey in correspondence to the circulation spaces. The main auditorium is finished entirely in wood. The strips and slats are arranged and carved in a vertical and horizontal design, resulting in an acoustic "configuration", while at the same time defining the appearance and the architectural character of the space.