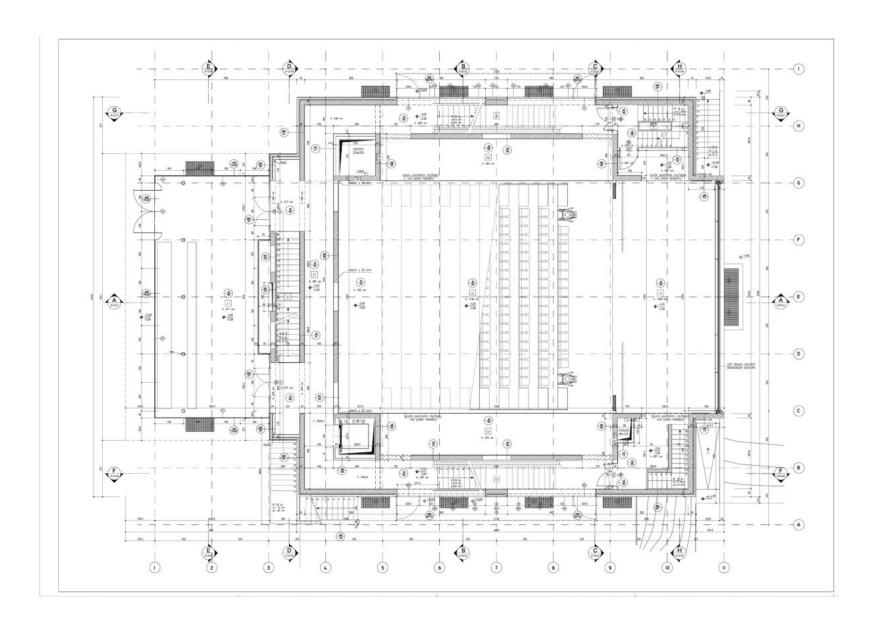

## MULTIPURPOSE THEATRE IN BOTTICINO

This multi-purpose theatre was designed to offer the community a space for hosting many different types of performances and events. Square in plan and with a compact prismatic exterior volume, the building is similar in typology to the city tower, a symbol of the community and a reference to the public life of its citizens. Within, a cavernous full-height volume comprises the central space. It is surrounded by galleries on three sides and on three levels, and by the stage on the fourth side. The building's functions are arranged on three floors. The main 300-seat auditorium has a level floor and is equipped with retractable riser to form the stalls for the performances which require this type of seating. With the risers stored away, the floor space of the auditorium space can also be used for various other types of events and exhibitions, with the seating stored away. There are also a small performances areas at the basement level and on the roof. The multi-purpose character of the building is based on the range of available performances spaces and on the flexibility of the main auditorium, easily adaptable and readily transformed by means of the retractable seating thus allowing a variety of configurations. On the side towards the park, the wall behind the stage can be opened, transforming the auditorium into a stage for outdoor performances. The exterior materials are Botticino marble, wood and glass. Inside, concrete, brick-masonry and plastered surfaces are painted grey in correspondence to the circulation spaces. The main auditorium is finished entirely in wood. The strips and slats are arranged and carved in a vertical and horizontal design, resulting in an acoustic "configuration", while at the same time defining the appearance and the architectural character of the space.