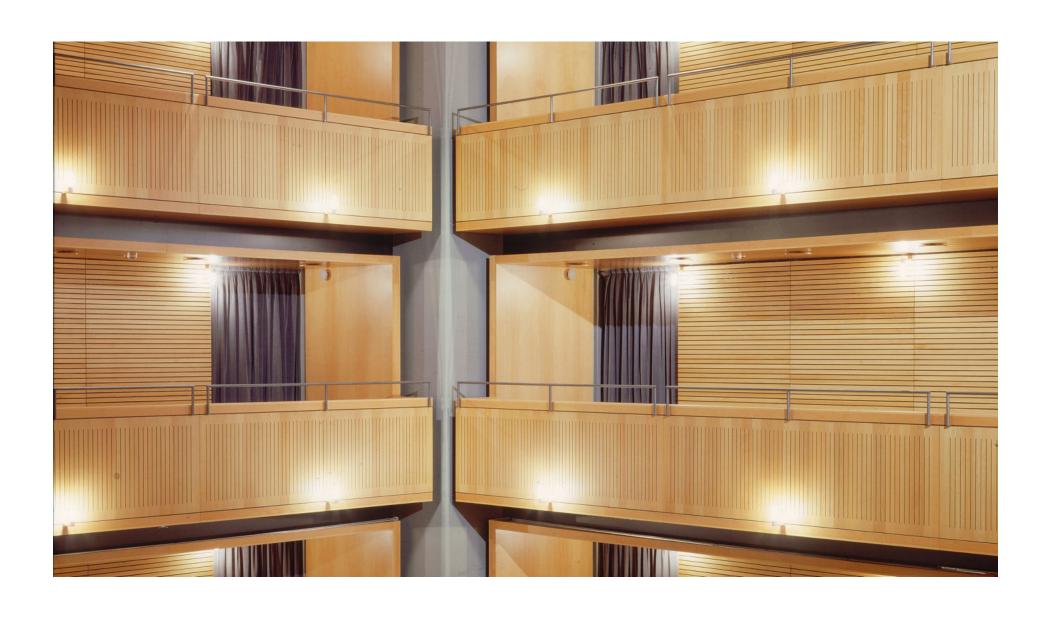

## MULTIPURPOSE THEATRE IN BOTTICINO

This multi-purpose theatre was designed to offer the community a space for hosting many different types of performances and events. Square in plan and with a compact prismatic exterior volume, the building is similar in typology to the city tower, a symbol of the community and a reference to the public life of its citizens. Within, a cavernous full-height volume comprises the central space. It is surrounded by galleries on three sides and on three levels, and by the stage on the fourth side. The building's functions are arranged on three floors. The main 300-seat auditorium has a level floor and is equipped with retractable riser to form the stalls for the performances which require this type of seating. With the risers stored away, the floor space of the auditorium space can also be used for various other types of events and exhibitions, with the seating stored away. There are also a small performances areas at the basement level and on the roof. The multi-purpose character of the building is based on the range of available performances spaces and on the flexibility of the main auditorium, easily adaptable and readily transformed by means of the retractable seating thus allowing a variety of configurations. On the side towards the park, the wall behind the stage can be opened, transforming the auditorium into a stage for outdoor performances. The exterior materials are Botticino marble, wood and glass. Inside, concrete, brick-masonry and plastered surfaces are painted grey in correspondence to the circulation spaces. The main auditorium is finished entirely in wood. The strips and slats are arranged and carved in a vertical and horizontal design, resulting in an acoustic "configuration", while at the same time defining the appearance and the architectural character of the space.